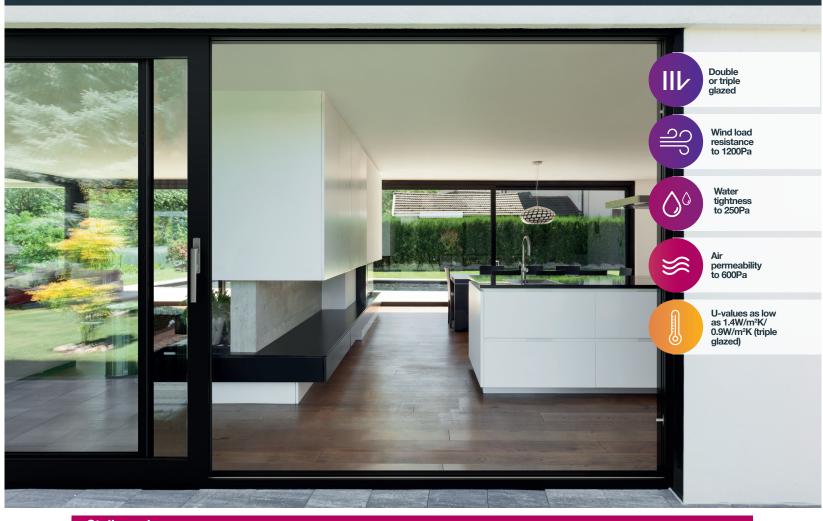

# Aluminium Lift & Slide Patio Door stellar

The Stellar Lift & Slide patio door is the perfect solution for a room with an interrupted view. With its incredibly slim profiles it makes the most of the glass area, delivering the coveted light and airy feel and clean aesthetics. The system's strength allows sash widths up to 3 metres wide via a range of interlock sizes (as slim as 50mm) to achieve the best combination of sightlines and size capability - ideal for applications where a wide opening is desirable.

#### **Performance**

- U-values as low as 1.4W/m²K/ 0.9W/m²K (triple glazed)
- Multi-point locking
- PAS24 security as standard
- Weather performance to BS6375
- Meets Building Regs without foams or polyamides.

#### **Aesthetics**

- Slim sightlines
- Contemporary design
- → 50mm interlock
- No structural bonding required.