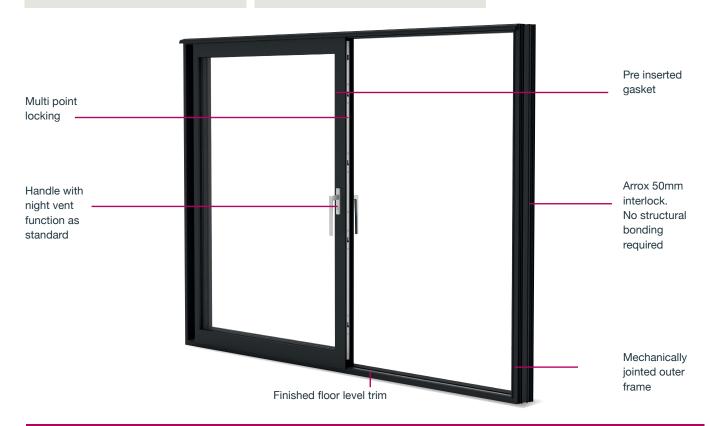

#### **Aesthetics**

- Slim sightlines
- Contemporary design
- → 50mm interlock
- No structural bonding required.

### **HARDWARE**

The Lift & Slide handles provide noiseless locking and release free of play with lasting high functional security.

www.directtradeltd.co.uk Tel. 01302 880066